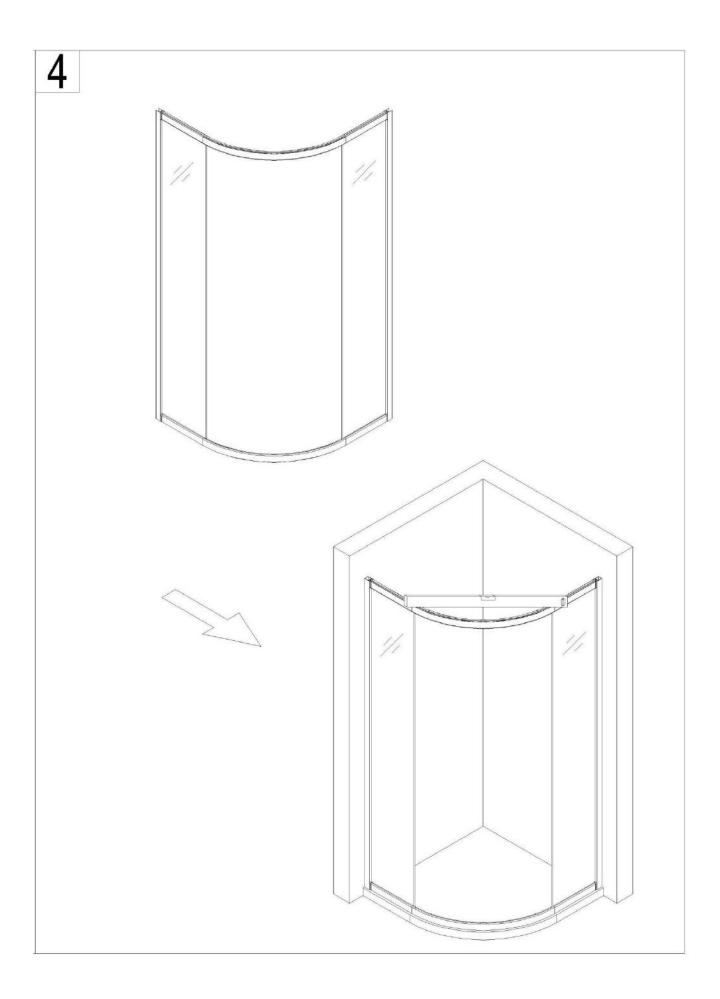

ve received countless awards; including the National Business Awards UK, the Digital Entrepreneur Awards and being placed on The Sunday Times Fast Track 100.

We hope your new product goes above and beyond your expectations. However, should any problems occur, please:

- log in to your account and contact our customer services team via your self-serve portal <u>betterbathrooms.com/CustomerAccount/Login</u>
- contact us via <u>betterbathrooms.com/content/contact-us</u>

#### Important information

- · Please read these instructions thoroughly and retain for future reference
- Manufactured to BS EN 14428
- Please check for pipes and cables before drilling
- Please check for damage prior to installation

# Parts / Diagrams





# Tools required (Tools not provided)



### Installation













#### Important:

Step A: Locate the rollers into the top and bottom rails

Step B: Please adjust the top roller up and down with the screw shown below using a screwdriver

#### step A:



## step B:









#### **Cleaning**

All parts of the product shall be cleaned with a cloth soaked in neutral detergent soapy water, Please do not use sharp tools such as blades to clean the shower door.

Please do not use strong detergent, alcohol or any abrasive cleaning substances to clean the shower door if the stain is serious, a low concentration of vinegar can be used, but must be rinsed with clean water afterwards.

#### For more information

- visit betterbathrooms.com
- email customerservices@buyitdirect.co.uk
- call 0330 390 3062
- write to Trident Business Park, Neptune Way, Huddersfie