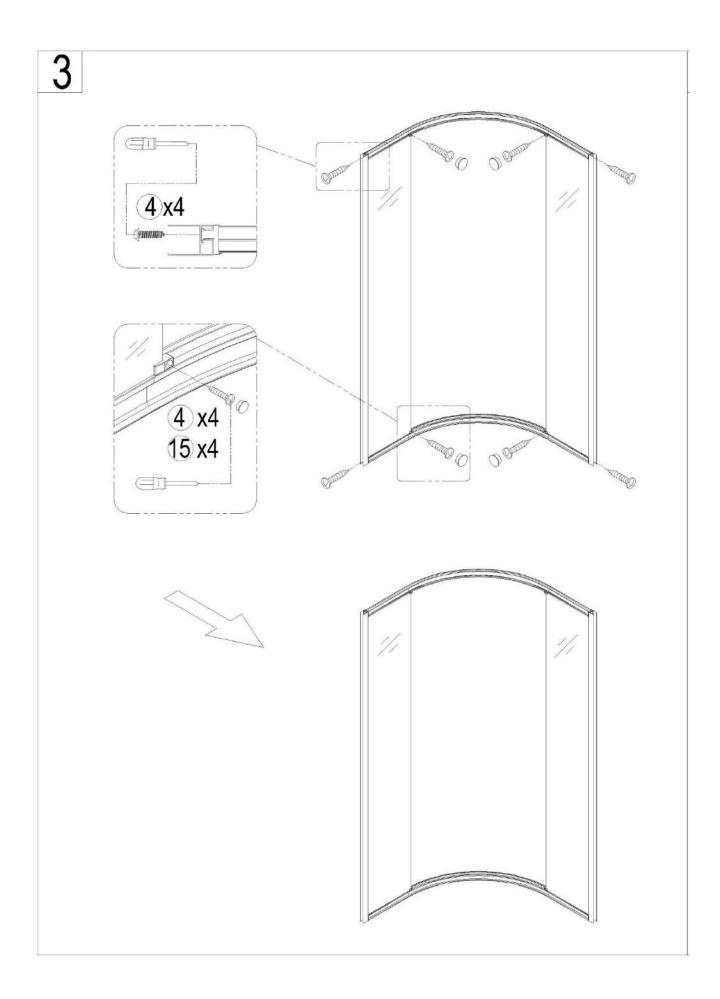

e've received countless awards; including the National Business Awards UK, the Digital Entrepreneur Awards and being placed on The Sunday Times Fast Track 100.

We hope your new product goes above and beyond your expectations. However, should any problems occur, please:

- log in to your account and contact our customer services team via your self-serve portal <u>betterbathrooms.com/CustomerAccount/Login</u>
- contact us via <u>betterbathrooms.com/content/contact-us</u>

#### Important information

- · Please read these instructions thoroughly and retain for future reference
- Manufactured to BS EN 14428
- Please check for pipes and cables before drilling
- Please check for damage prior to installation

# Parts / Diagrams





# Tools required (Tools not provided)



### Installation













#### Important:

Step A: Locate the rollers into the top and bottom rails

Step B: Please adjust the top roller up and down with the screw shown below using a screwdriver

#### step A:



## step B:









#### **Cleaning**

All parts of the product shall be cleaned with a cloth soaked in neutral detergent soapy water, Please do not use sharp tools such as blades to clean the shower door.

Please do not use strong detergent, alcohol or any abrasive cleaning substances to clean the shower door if the stain is serious, a low concentration of vinegar can be used, but must be rinsed with clean water afterwards.

#### For more information

- visit betterbathrooms.com
- email customerservices@buyitdirect.co.uk
- call 0330 390 3062
- write to Trident Business Park, Neptune Way, Huddersf