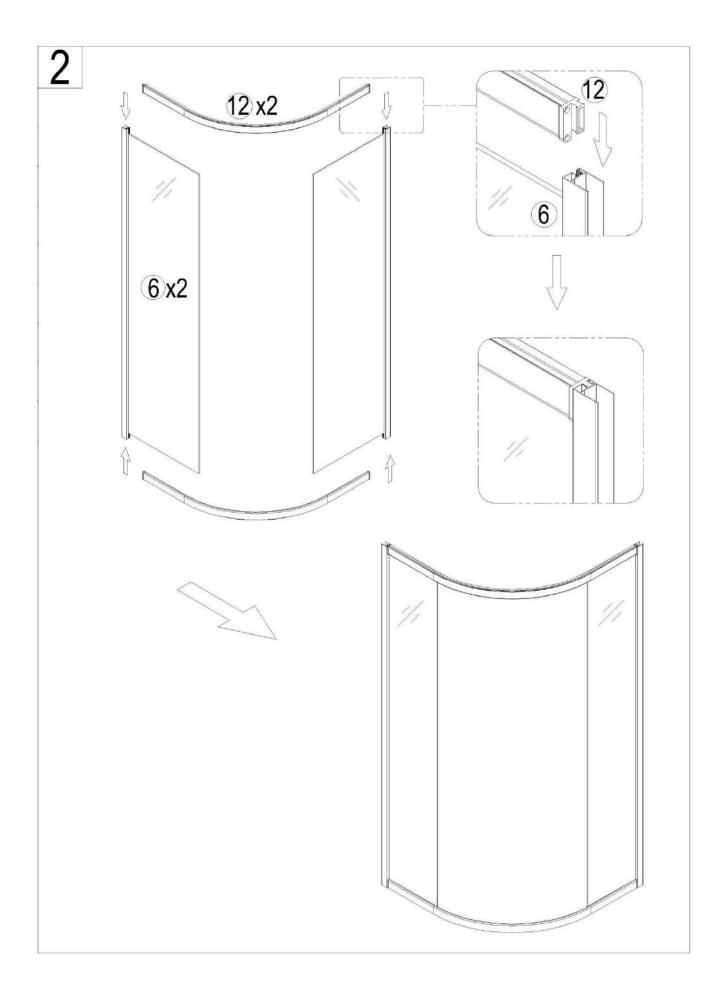

we've received countless awards; including the National Business Awards UK, the Digital Entrepreneur Awards and being placed on The Sunday Times Fast Track 100.

We hope your new product goes above and beyond your expectations. However, should any problems occur, please:

- log in to your account and contact our customer services team via your self-serve portal <u>betterbathrooms.com/CustomerAccount/Login</u>
- contact us via <u>betterbathrooms.com/content/contact-us</u>

#### Important information

- · Please read these instructions thoroughly and retain for future reference
- Manufactured to BS EN 14428
- Please check for pipes and cables before drilling
- Please check for damage prior to installation

# Parts / Diagrams





# Tools required (Tools not provided)



### Installation













#### Important:

Step A: Locate the rollers into the top and bottom rails

Step B: Please adjust the top roller up and down with the screw shown below using a screwdriver

#### step A:



## step B:









#### **Cleaning**

All parts of the product shall be cleaned with a cloth soaked in neutral detergent soapy water, Please do not use sharp tools such as blades to clean the shower door.

Please do not use strong detergent, alcohol or any abrasive cleaning substances to clean the shower door if the stain is serious, a low concentration of vinegar can be used, but must be rinsed with clean water afterwards.

#### For more information

- visit betterbathrooms.com
- email customerservices@buyitdirect.co.uk
- call 0330 390 3062
- write to Trident Business Park, Neptune Way, Hudder