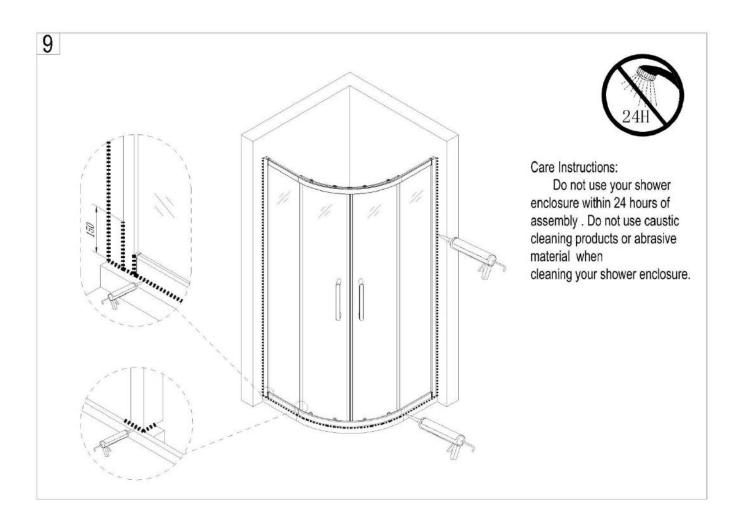

#### **Cleaning**

All parts of the product shall be cleaned with a cloth soaked in neutral detergent soapy water, Please do not use sharp tools such as blades to clean the shower door.

Please do not use strong detergent, alcohol or any abrasive cleaning substances to clean the shower door if the stain is serious, a low concentration of vinegar can be used, but must be rinsed with clean water afterwards.