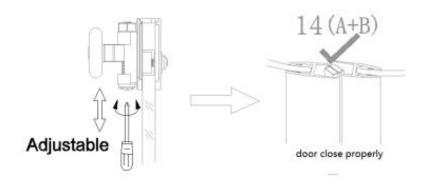

#### Important:

Step A: Locate the rollers into the top and bottom rails

Step B: Please adjust the top roller up and down with the screw shown below using a screwdriver