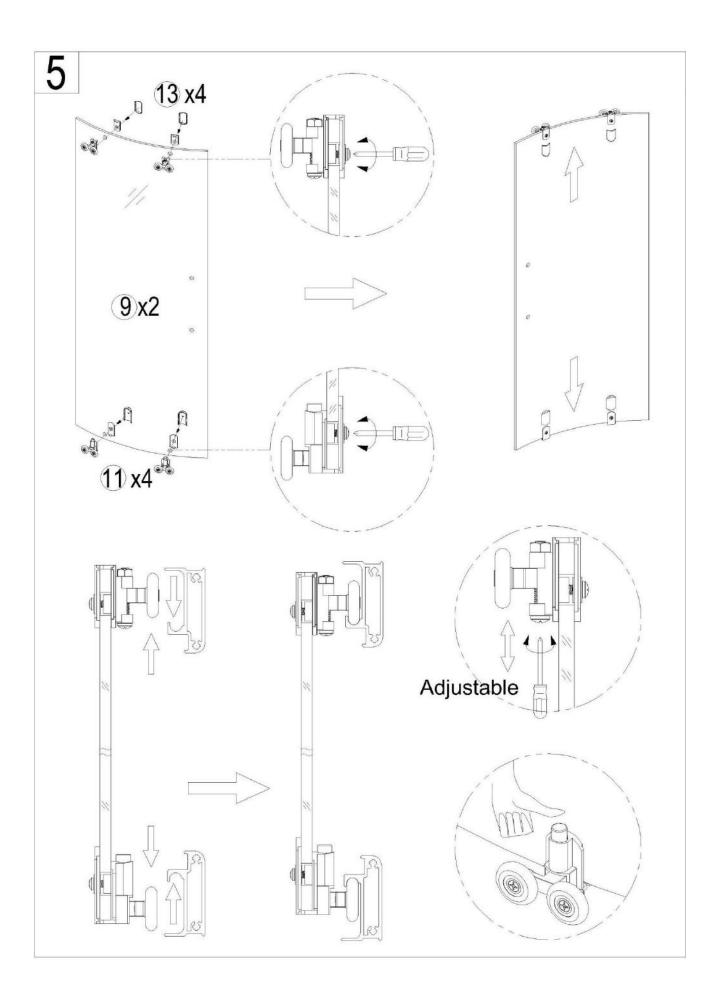

#### Important:

Step A: Locate the rollers into the top and bottom rails

Step B: Please adjust the top roller up and down with the screw shown below using a screwdriver

#### step A:

## step B: