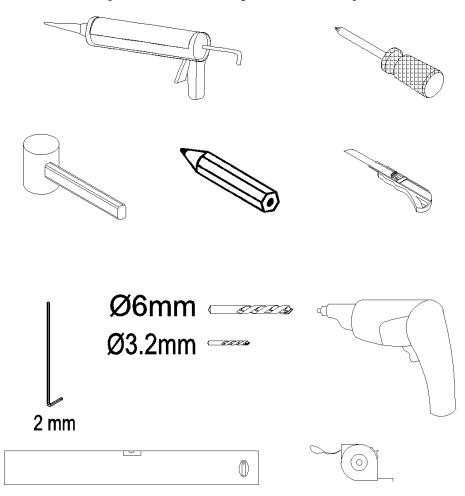

ndent bathroom stores, we've received countless awards; including the National Business Awards UK, the Digital Entrepreneur Awards and being placed on The Sunday Times Fast Track 100.

We hope your new product goes above and beyond your expectations. However, should any problems occur, please:

- log in to your account and contact our customer services team via your self-serve portal <u>betterbathrooms.com/CustomerAccount/Login</u>
- contact us via <u>betterbathrooms.com/content/contact-us</u>

#### Important information

- · Please read these instructions thoroughly and retain for future reference
- Manufactured to BS EN 14428
- Please check for pipes and cables before drilling
- Please check for damage prior to installation

# Parts / Diagrams





# Tools required (Tools not provided)



### Installation













#### Important:

Step A: Locate the rollers into the top and bottom rails

Step B: Please adjust the top roller up and down with the screw shown below using a screwdriver

#### step A:



## step B:









#### **Cleaning**

All parts of the product shall be cleaned with a cloth soaked in neutral detergent soapy water, Please do not use sharp tools such as blades to clean the shower door.

Please do not use strong detergent, alcohol or any abrasive cleaning substances to clean the shower door if the stain is serious, a low concentration of vinegar can be used, but must be rinsed with clean water afterwards.

#### For more information

- visit betterbathrooms.com
- email customerservices@buyitdirect.co.uk
- call 0330 390 3062
- write to Trident Business Par