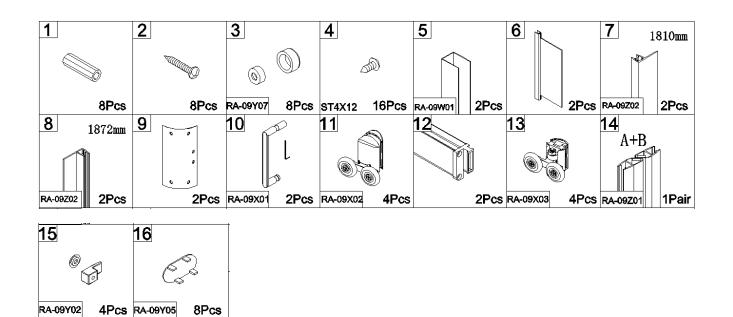

e day.

As one of the UK's largest independent bathroom stores, we've received countless awards; including the National Business Awards UK, the Digital Entrepreneur Awards and being placed on The Sunday Times Fast Track 100.

We hope your new product goes above and beyond your expectations. However, should any problems occur, please:

- log in to your account and contact our customer services team via your self-serve portal <u>betterbathrooms.com/CustomerAccount/Login</u>
- contact us via <u>betterbathrooms.com/content/contact-us</u>

#### Important information

- · Please read these instructions thoroughly and retain for future reference
- Manufactured to BS EN 14428
- Please check for pipes and cables before drilling
- Please check for damage prior to installation

# Parts / Diagrams





# Tools required (Tools not provided)



### Installation













#### Important:

Step A: Locate the rollers into the top and bottom rails

Step B: Please adjust the top roller up and down with the screw shown below using a screwdriver

#### step A:



## step B:









#### **Cleaning**

All parts of the product shall be cleaned with a cloth soaked in neutral detergent soapy water, Please do not use sharp tools such as blades to clean the shower door.

Please do not use strong detergent, alcohol or any abrasive cleaning substances to clean the shower door if the stain is serious, a low concentration of vinegar can be used, but must be rinsed with clean water afterwards.

#### For more information

- visit betterbathrooms.com
- email customerservices@buyitdirect.co.uk
- call 0330