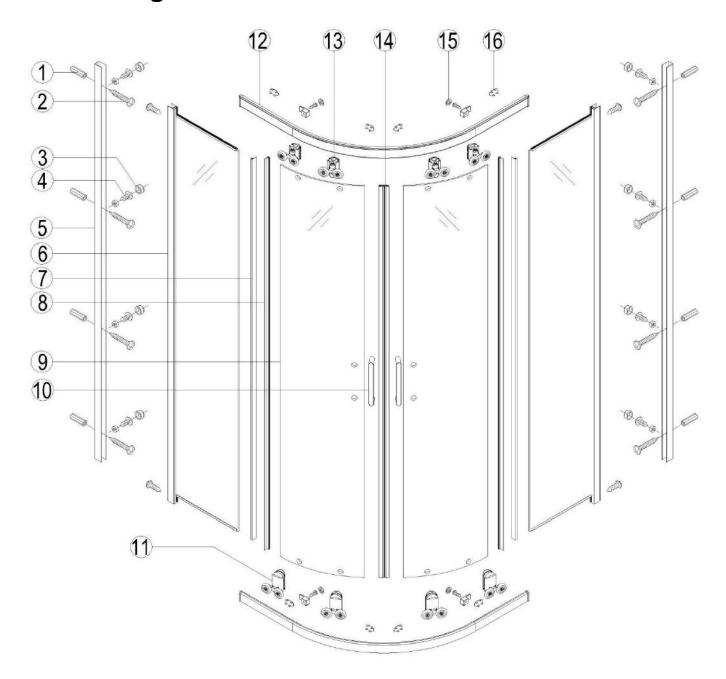

gle day.

As one of the UK's largest independent bathroom stores, we've received countless awards; including the National Business Awards UK, the Digital Entrepreneur Awards and being placed on The Sunday Times Fast Track 100.

We hope your new product goes above and beyond your expectations. However, should any problems occur, please:

- log in to your account and contact our customer services team via your self-serve portal <u>betterbathrooms.com/CustomerAccount/Login</u>
- contact us via <u>betterbathrooms.com/content/contact-us</u>

#### Important information

- · Please read these instructions thoroughly and retain for future reference
- Manufactured to BS EN 14428
- Please check for pipes and cables before drilling
- Please check for damage prior to installation

# Parts / Diagrams





# Tools required (Tools not provided)



### Installation













#### Important:

Step A: Locate the rollers into the top and bottom rails

Step B: Please adjust the top roller up and down with the screw shown below using a screwdriver

#### step A:



## step B:









#### **Cleaning**

All parts of the product shall be cleaned with a cloth soaked in neutral detergent soapy water, Please do not use sharp tools such as blades to clean the shower door.

Please do not use strong detergent, alcohol or any abrasive cleaning substances to clean the shower door if the stain is serious, a low concentration of vinegar can be used, but must be rinsed with clean water afterwards.

#### For more information

- visit betterbathrooms.com
- email customerservices@buyitdirect.co.uk
- call 03