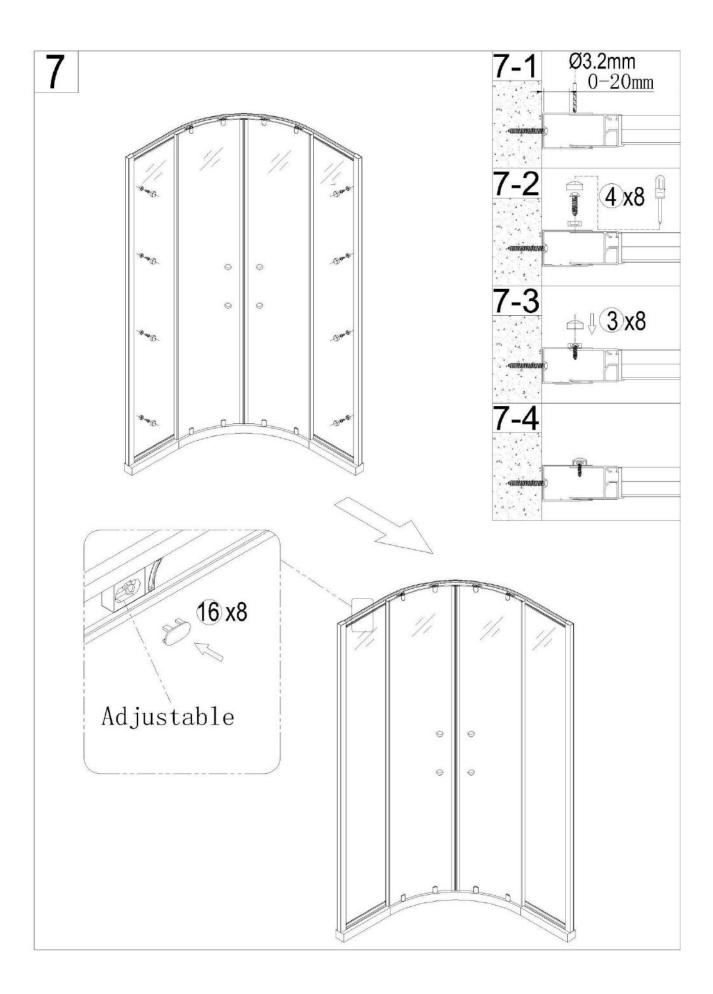

ur expectations. However, should any problems occur, please:

- log in to your account and contact our customer services team via your self-serve portal <u>betterbathrooms.com/CustomerAccount/Login</u>
- contact us via <u>betterbathrooms.com/content/contact-us</u>

#### Important information

- · Please read these instructions thoroughly and retain for future reference
- Manufactured to BS EN 14428
- Please check for pipes and cables before drilling
- Please check for damage prior to installation

# Parts / Diagrams





# Tools required (Tools not provided)



### Installation













#### Important:

Step A: Locate the rollers into the top and bottom rails

Step B: Please adjust the top roller up and down with the screw shown below using a screwdriver

#### step A:



## step B:









#### **Cleaning**

All parts of the product shall be cleaned with a cloth soaked in neutral detergent soapy water, Please do not use sharp tools such as blades to clean the shower door.

Please do not use strong detergent, alcohol or any abrasive cleaning substances to clean the shower door if the stain is serious, a low concentration of vinegar can be used, but must be rinsed with clean water afterwards.

#### For more information

- visit betterbathrooms.com
- email customerservices@buyitdirect.co.uk
- call 0330 390 3062
- write to Trident Business Park, Neptune Way, Huddersfield, HD2 1UA