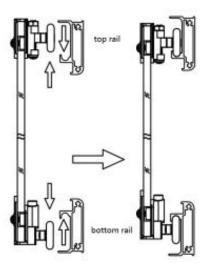

#### Important:

Step A: Locate the rollers into the top and bottom rails

Step B: Please adjust the top roller up and down with the screw shown below using a screwdriver

#### step A:

## step B: