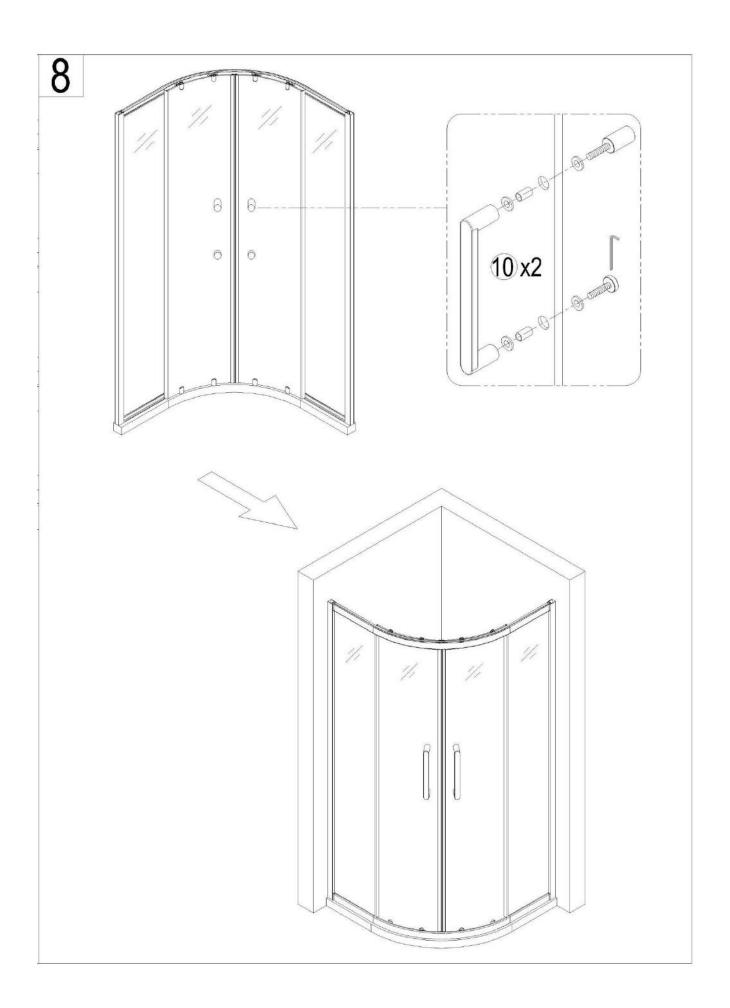

expectations. However, should any problems occur, please:

- log in to your account and contact our customer services team via your self-serve portal <u>betterbathrooms.com/CustomerAccount/Login</u>
- contact us via <u>betterbathrooms.com/content/contact-us</u>

#### Important information

- · Please read these instructions thoroughly and retain for future reference
- Manufactured to BS EN 14428
- Please check for pipes and cables before drilling
- Please check for damage prior to installation

# Parts / Diagrams





# Tools required (Tools not provided)



### Installation













#### Important:

Step A: Locate the rollers into the top and bottom rails

Step B: Please adjust the top roller up and down with the screw shown below using a screwdriver

#### step A:



## step B:









#### **Cleaning**

All parts of the product shall be cleaned with a cloth soaked in neutral detergent soapy water, Please do not use sharp tools such as blades to clean the shower door.

Please do not use strong detergent, alcohol or any abrasive cleaning substances to clean the shower door if the stain is serious, a low concentration of vinegar can be used, but must be rinsed with clean water afterwards.

#### For more information

- visit betterbathrooms.com
- email customerservices@buyitdirect.co.uk
- call 0330 390 3062
- write to Trident Business Park, Neptune Way, Huddersfield, HD2 1UA