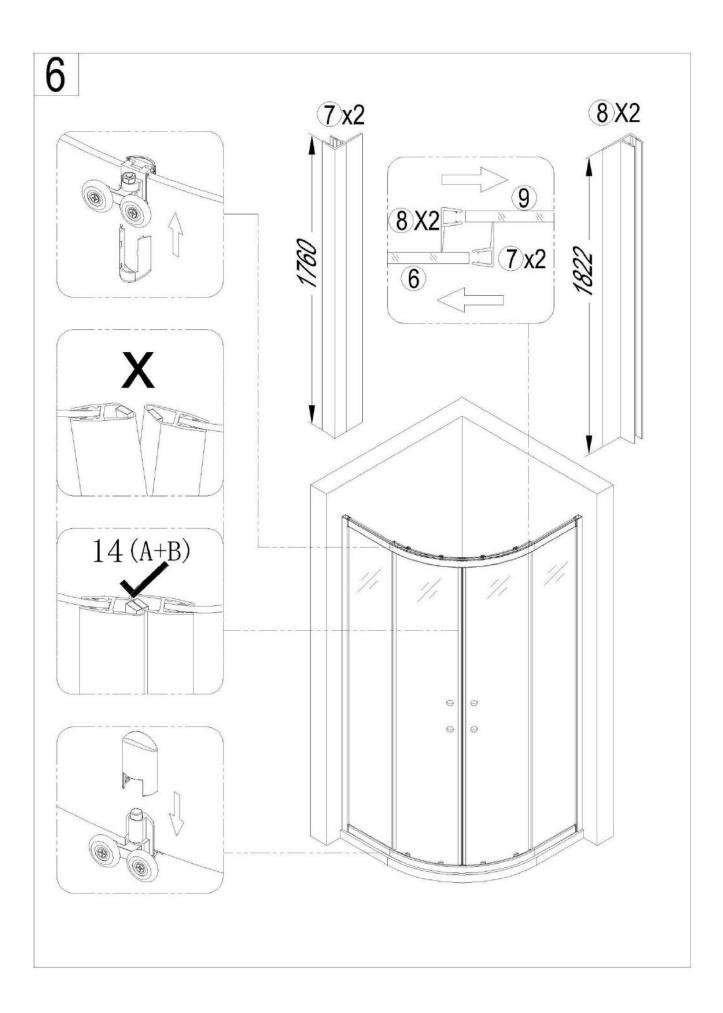

eceived countless awards; including the National Business Awards UK, the Digital Entrepreneur Awards and being placed on The Sunday Times Fast Track 100.

We hope your new product goes above and beyond your expectations. However, should any problems occur, please:

- log in to your account and contact our customer services team via your self-serve portal <u>betterbathrooms.com/CustomerAccount/Login</u>
- contact us via <u>betterbathrooms.com/content/contact-us</u>

#### Important information

- · Please read these instructions thoroughly and retain for future reference
- Manufactured to BS EN 14428
- Please check for pipes and cables before drilling
- Please check for damage prior to installation

# Parts / Diagrams





# Tools required (Tools not provided)



### Installation













#### Important:

Step A: Locate the rollers into the top and bottom rails

Step B: Please adjust the top roller up and down with the screw shown below using a screwdriver

#### step A:



## step B:









#### **Cleaning**

All parts of the product shall be cleaned with a cloth soaked in neutral detergent soapy water, Please do not use sharp tools such as blades to clean the shower door.

Please do not use strong detergent, alcohol or any abrasive cleaning substances to clean the shower door if the stain is serious, a low concentration of vinegar can be used, but must be rinsed with clean water afterwards.

#### For more information

- visit betterbathrooms.com
- email customerservices@buyitdirect.co.uk
- call 0330 390 3062
- write to Trident Business Park, Neptune Way, Huddersfield,